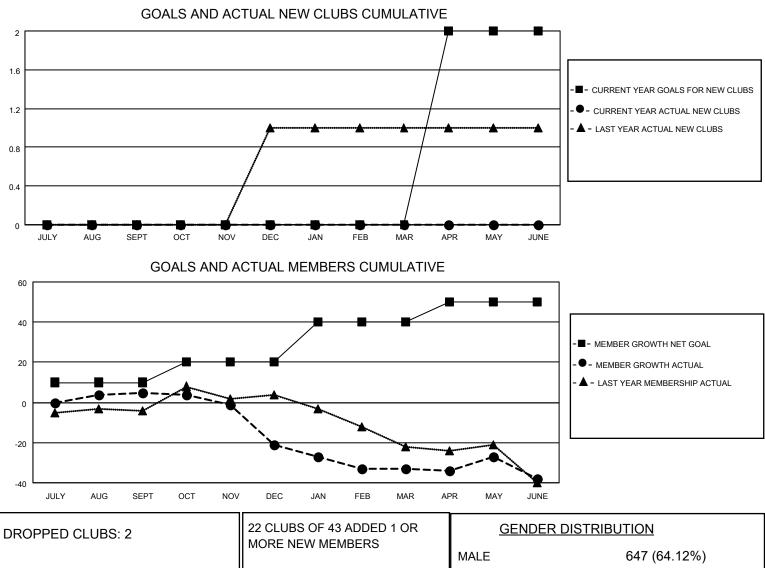

## LOCATION PENNSYLVANIA

District 14 M

Results as of: 6/30/2022

| Clubs                 |               |           |               | Members               |                        |                         |                                                    |
|-----------------------|---------------|-----------|---------------|-----------------------|------------------------|-------------------------|----------------------------------------------------|
| RESULTS FOR 2021-2022 |               |           |               | RESULTS FOR 2021-2022 |                        |                         |                                                    |
| QUARTER               | NEW CLUB GOAL | NEW CLUBS | DROPPED CLUBS | QUARTER               | BER GROWTH NET<br>GOAL | MEMBER GROWTH<br>ACTUAL | DROPPED<br>MEMBERS ACTUAL<br>(including transfers) |
| JULY/AUG/SEPT         | 0             | 0         | 1             | JULY/AUG/SEPT         | 10                     | 43                      | 26                                                 |
| OCT/NOV/DEC           | 0             | 0         | 1             | OCT/NOV/DEC           | 10                     | 18                      | 40                                                 |
| JAN/FEB/MAR           | 0             | 0         | 0             | JAN/FEB/MAR           | 20                     | 16                      | 27                                                 |
| APR/MAY/JUNE          | 2             | 0         | 0             | APR/MAY/JUNE          | 10                     | 36                      | 39                                                 |

| DROPPED CLOBS: 2 |     | MORE NEW MEMBERS          | MALE                               | 647 (64.12%)<br>362 (35.88%) |
|------------------|-----|---------------------------|------------------------------------|------------------------------|
| DROPPED MEMBERS  |     |                           | NON BINARY<br>PREFER NOT TO ANSWER | 0 (0.00%)<br>0 (0.00%)       |
| DECEASED         | 24  |                           |                                    | · · · ·                      |
| CLUB CANCELLED   | 16  | CLICK HERE FOR CUMULATIVE | TOTAL FAMILY UNIT MEMBERS          | s 196                        |
| OTHER            | 92  | MEMBERSHIP DATA           |                                    |                              |
| TOTAL            | 132 |                           | FAMILY MEMBERS PAYING HAI          | LF DUES 103                  |